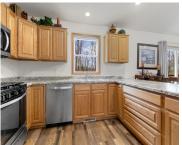

## Amenities

Waterfront Amenities: Dishwasher,Dryer,Microwave,Range/Oven,Refrigerator,Washer available: No

Water Source:Sewer: Conventional SepticPrivate Well

| Room type            | Dimensions | Level |
|----------------------|------------|-------|
| Bedroom 1            | 14X14      | Main  |
| Bedroom 2            | 12X13      | Main  |
| Bedroom 3            | 10X11      | Main  |
| Kitchen              | 14X11      | Main  |
| Living Or Great Room | 17X16      | Main  |
| Dining Room          | 17X11      | Main  |
| Other Room           | 10X8       | Main  |