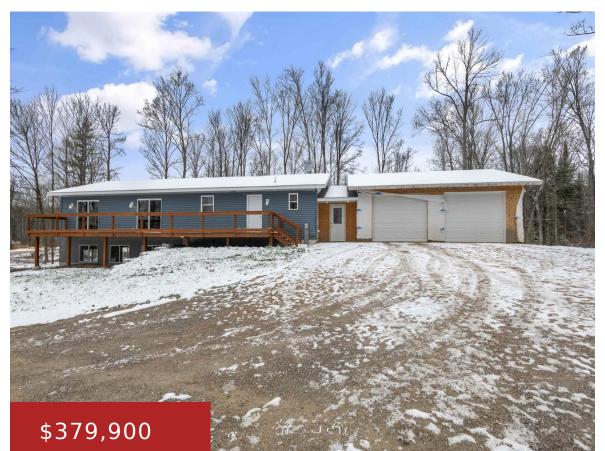

#### N8483 KOEPENICK ROAD, DEERBROOK, WI, 54424

https://www.adashunjones.com

N8483 KOEPENICK Road, Deerbrook, WI, 54424

Are you looking for a home a few minutes out of town? Our property features over 2.9 acres of privacy along with ATV/ Snowmobile Trails plus Bass Lake near by. Our ranch home features an open concept design with split bedrooms and plenty of room throughout the home. Lower level also features a walkout entry...

**Steven** Match Realty Group, LLC

- 3 beds
- 3 baths
- Residential
- Residential
- Closed
- 1790 sq ft

### Features

GarageYN: No

FireplaceYN: No

ExteriorFeatures: Deck, Storage Shed

Features: At Least 1 Bathtub, Cable Available, Jetted Tub, None, Split Bedroom, Vaulted Ceiling

**Tax Amount:** 302.75

#### AttachedGarageYN: No

PoolPrivateYN: No

**Lot Features:** Adj AV & Snowmobile Trls, Rural - Not Subdivision, Wooded

Above Grade Finished Area, sq ft: 1790

# **Building Details**

| NewConstructionYN: No                                     | ArchitecturalStyle: Ranch                                    |  |
|-----------------------------------------------------------|--------------------------------------------------------------|--|
| <b>Heating:</b> Central A/C, Forced Air, In Floor<br>Heat | Basement: 8Ft+ Ceiling,Full,Sump Pump,Walk-<br>Out Access    |  |
| Exterior material: Deck,Storage Shed,Vinyl                | <b>Parking:</b> > 26' Deep Stall,Attached,Opener<br>Included |  |