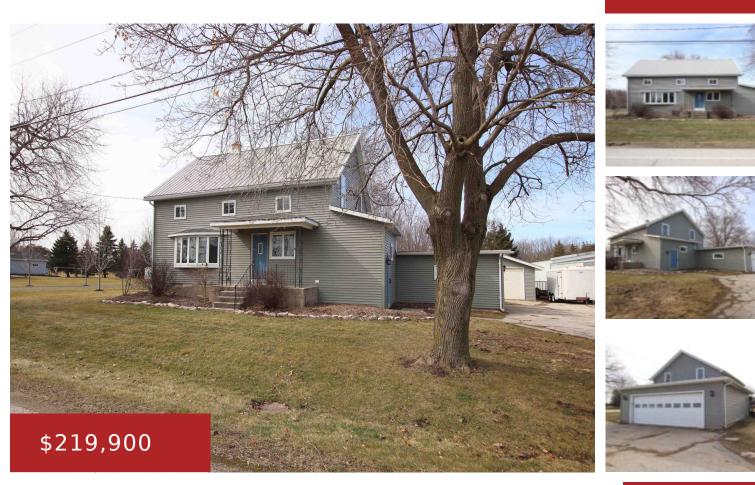

#### N8574 COUNTY ROAD QQ, TAYCHEEDAH, WI, 53049

https://www.adashunjones.com

#### N8574 COUNTY ROAD QQ, Taycheedah, WI, 53049

Just outside of St. Peter, enjoy a spacious 2000 sq ft home on a half acre in the country. An attached heated 2 car garage & detached approx.  $20 \times 50$  garage will give you all the storage you need! Appreciate an open main floor layout with a modern touch in flooring/lighting/trimwork and an aesthetically pleasing built-in...

Bethany Adashun Jones, Inc.

- 2 baths
- Residential
- Residential
- Closed
- 2016 sq ft

### Features

GarageYN: NoAttackFireplaceYN: NoPooExteriorFeatures: Deck, Storage ShedLotFeatures: At Least 1 Bathtub, None, Water Softener-<br/>OwnAbo<br/>2016Tax Amount: 2506.2InclaExclusions: Washer, dryer, microwave, safe in<br/>upstairs bath, master bedroom headboard, Sellers'<br/>personal property

#### NewConstructionYN: No

Basement: Full,Sump Pump

**Parking:** Addtl Garage(s),Attached,Detached,Heated,Opener Included,Tandem

Heating: Central, Forced Air

**Exterior material:** Deck,Storage Shed,Vinyl