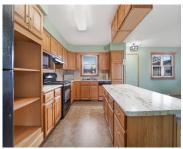

**Inclusions:** Stove, Refrigerator, Microwave, Dishwasher, Washer, Dryer, Pier, Water Softener

(owned), Home Water Filtration System

AttachedGarageYN: No

PoolPrivateYN: No

Features: None, Water Softener-Own

#### **Room Sizes**

| Room type            | Dimensions | Level |
|----------------------|------------|-------|
| Bedroom 1            | 14x11      | Main  |
| Bedroom 2            | 13x9       | Main  |
| Bedroom 3            | 17x12      | Upper |
| Bedroom 4            | 14x11      | Upper |
| Kitchen              | 14x13      | Main  |
| Living Or Great Room | 19x15      | Main  |
| Dining Room          | 14x10      | Main  |
| Unfinished           | 19x7       | Main  |