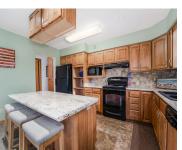

**Inclusions:** Stove, Refrigerator, Microwave, Dishwasher, Washer, Dryer, Pier, Water Softener

(owned), Home Water Filtration System

AttachedGarageYN: No

PoolPrivateYN: No

Features: None, Water Softener-Own

#### **Room Sizes**

| Room type            | Dimensions | Level |
|----------------------|------------|-------|
| Bedroom 1            | 14x11      | Main  |
| Bedroom 2            | 13x9       | Main  |
| Bedroom 3            | 17x12      | Upper |
| Bedroom 4            | 14x11      | Upper |
| Kitchen              | 14x13      | Main  |
| Living Or Great Room | 19x15      | Main  |
| Dining Room          | 14x10      | Main  |
| Unfinished           | 19x7       | Main  |