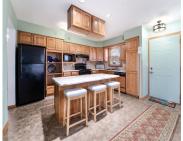

**Inclusions:** Stove, Refrigerator, Microwave, Dishwasher, Washer, Dryer, Pier, Water Softener

(owned), Home Water Filtration System

AttachedGarageYN: No

PoolPrivateYN: No

Features: None, Water Softener-Own

#### **Room Sizes**

| Room type            | Dimensions | Level |
|----------------------|------------|-------|
| Bedroom 1            | 14x11      | Main  |
| Bedroom 2            | 13x9       | Main  |
| Bedroom 3            | 17x12      | Upper |
| Bedroom 4            | 14x11      | Upper |
| Kitchen              | 14x13      | Main  |
| Living Or Great Room | 19x15      | Main  |
| Dining Room          | 14x10      | Main  |
| Unfinished           | 19x7       | Main  |