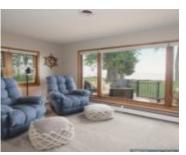

## **Room Sizes**

| Room type            | Dimensions | Level |
|----------------------|------------|-------|
| Bedroom 1            | 19x9       | Main  |
| Bedroom 2            | 9x9        | Main  |
| Kitchen              | 18x15      | Main  |
| Living Or Great Room | 19x14      | Main  |