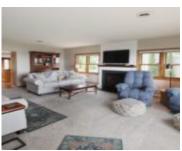

## **Room Sizes**

| Room type            | Dimensions | Level |
|----------------------|------------|-------|
| Bedroom 1            | 19x9       | Main  |
| Bedroom 2            | 9x9        | Main  |
| Kitchen              | 18x15      | Main  |
| Living Or Great Room | 19x14      | Main  |