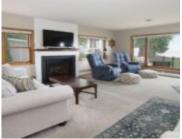

## **Room Sizes**

| Room type            | Dimensions | Level |
|----------------------|------------|-------|
| Bedroom 1            | 19x9       | Main  |
| Bedroom 2            | 9x9        | Main  |
| Kitchen              | 18x15      | Main  |
| Living Or Great Room | 19x14      | Main  |