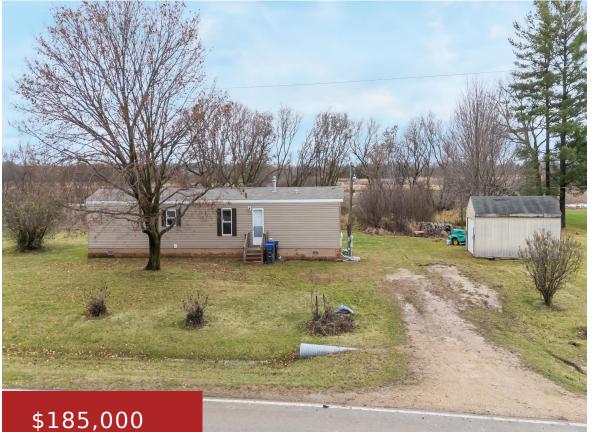

#### N8692 COUNTY RD F, SHIOCTON, WI, 54170

https://www.adashunjones.com

#### N8692 COUNTY RD F, Shiocton, WI, 54170

Peace and quiet and a lot big enough to stretch out. This almost new, 1 owner mobile home sits on 1.22 acres of land. Mobile home is a 2023 so everything about it is new and nice. Stainless steel appliances, convenient layout with a bedroom and a full bathroom on either side of it with...

#### Features

| GarageYN: No                   | AttachedGarageYN: No                                               |  |
|--------------------------------|--------------------------------------------------------------------|--|
| FireplaceYN: No                | PoolPrivateYN: No                                                  |  |
| ExteriorFeatures: Storage Shed | Lot Features: Rural - Not Subdivision                              |  |
| Features: None                 | Above Grade Finished Area, sq ft: 980                              |  |
| <b>Tax Amount:</b> 1422        | Inclusions: Oven/Range, Refrigerator, Range hood, Washer and Dryer |  |

NewConstructionYN: NoArchitecturalStyle: Manufacture/Mobile w/LandHeating: Forced AirBasement: Crawl SpaceExterior material: Storage Shed,VinylParking: None