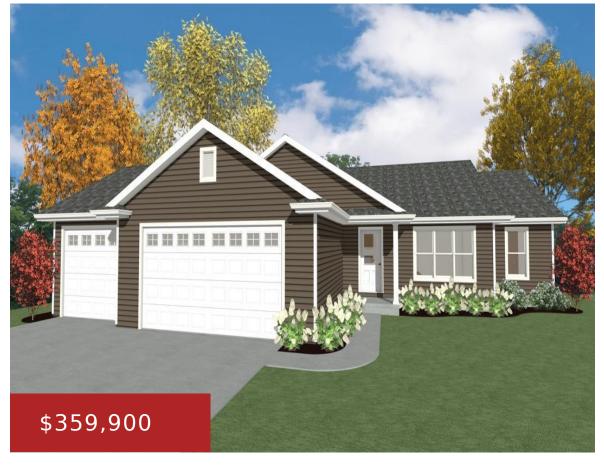

## N8902 WILDFLOWER LANE, FOREST JUNCTION, WI, 54110

https://www.adashunjones.com

N8902 WILDFLOWER Lane, Forest Junction, WI, 54110

Superb 3 BR ranch in Brillion – the fantastic Montana model built by the Fox Cities' leader in new homes, VANS REALTY & CONSTRUCTION! Compare this value to any brand-new home – you will find this great home is the absolute winner! Wonderful open-concept feel throughout this functional charmer. Large kitchen features tile backsplash. Master...

**Mike**Acre Realty, Ltd.

- 3 beds
- 2 baths
- Residential
- Residential
- Active
- 1405 sq ft

**Features** 

GarageYN: No

FireplaceYN: No

Features: Kitchen Island, None, Pantry, Split

Bedroom

Tax Amount: 500

**Building Details** 

**NewConstructionYN: No** 

Heating: Central A/C, Forced Air

**Exterior material:** Vinyl

**ArchitecturalStyle:** Ranch

Basement: Full

Parking: Attached, Opener Included

**Agent Details** 