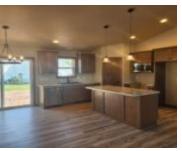

**Mike**Acre Realty, Ltd.

- 3 beds
- 2 baths
- Residential
- Residential
- Active
- 1405 sq ft

**Features** 

GarageYN: No

FireplaceYN: No

Features: Kitchen Island, None, Pantry, Split

Bedroom

Tax Amount: 500

## **Room Sizes**

| Room type            | Dimensions | Level |
|----------------------|------------|-------|
| Bedroom 1            | 15X12      | Main  |
| Bedroom 2            | 13X12      | Main  |
| Bedroom 3            | 12X11      | Main  |
| Kitchen              | 24X11      | Main  |
| Living Or Great Room | 17X15      | Main  |
| Other Room           | 09X06      | Main  |