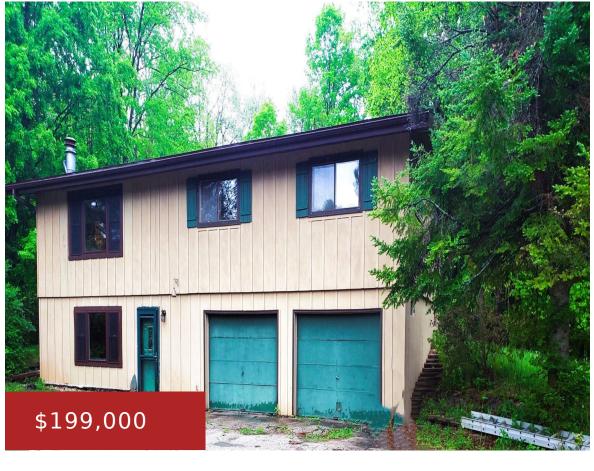

## N9126 STATE HIGHWAY 180, WAUSAUKEE, WI, 54177-8514

https://www.adashunjones.com

N9126 STATE HIGHWAY 180, WAUSAUKEE, WI, 54177-8514

Bi-Level on beautiful 2.5 acre wooded setting. Three bedrooms, one and a half baths. This property needs someone to provide TLC and updates to make it their own. Large living area. Family room in lower level with a fireplace. Family room has a new large window to enjoy the wildlife!

- 3 beds
- 2 baths
- Residential
- Residential
- Closed
- 1540 sq ft

**Rita**Place Perfect Realty

**Features** 

GarageYN: No AttachedGarageYN: No

FireplaceYN: No PoolPrivateYN: No

**Features:** One, Wood Burning **Above Grade Finished Area, sq ft:** 1260