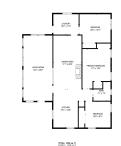

Amenities: Dishwasher, Dryer, Microwave, Range/Oven, Refrigerator, Washer Water Source: Shared Private Well

Sewer: Municipal Sewer

**Room Sizes** 

| Room type            | Dimensions | Level |
|----------------------|------------|-------|
| Bedroom 1            | 15x12      | Main  |
| Bedroom 2            | 13x11      | Main  |
| Bedroom 3            | 11x10      | Main  |
| Kitchen              | 16x15      | Main  |
| Living Or Great Room | 25x12      | Main  |
| Dining Room          | 21x12      | Main  |
| Other Room           | 10x8       | Main  |