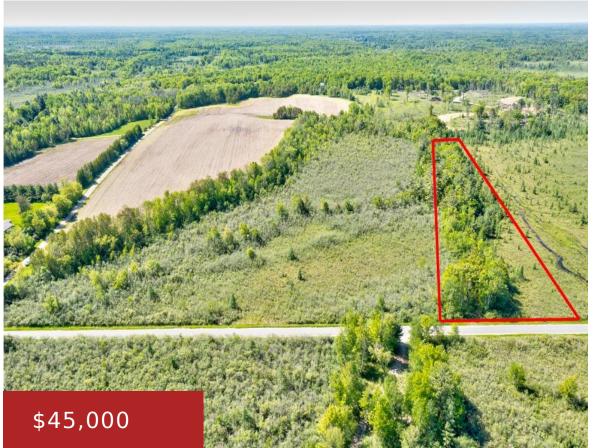

## **NETTLETON ROAD, BAGLEY JUNCTION, WI, 54143**

https://www.adashunjones.com

Porterfield recreational or building lot just minutes from the city with no zoning restrictions. Private, surrounded by wetland. Excellent hunting! Make an offer!