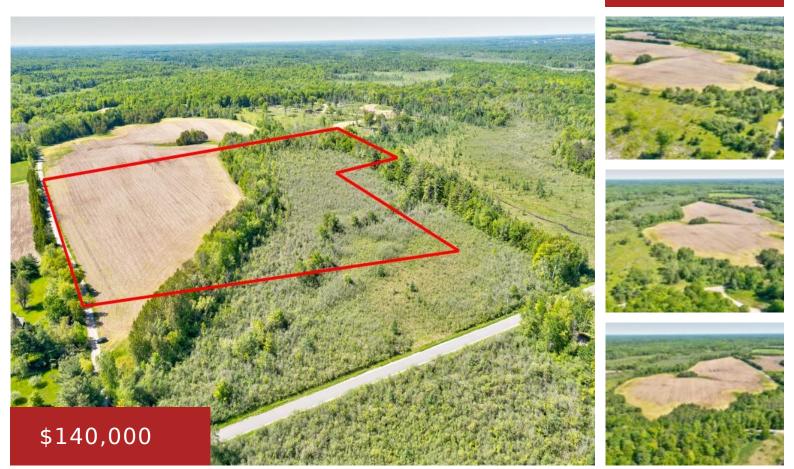

#### NETTLETON Road, Porterfield, WI, 54143

Porterfield 20.49 acres of agricultural land that has been tilled for more than 15 years. Currently under seasonal lease, approx. \$4,000 (#110/acre). Just minutes from the city. Make an offer!