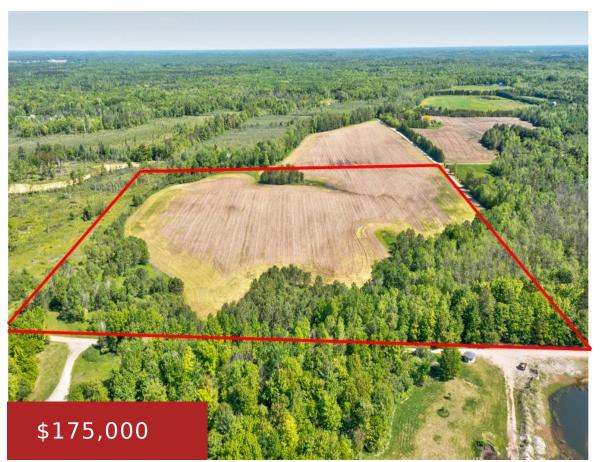

## **NETTLETON ROAD, PESHTIGO, WI, 54143**

https://www.adashunjones.com

Porterfield 30.06 acres of agricultural land that has been tilled for more than 15 years. Currently under seasonal lease, approx. \$4,000 (#110/acre). Just minutes from the city. Make an offer!