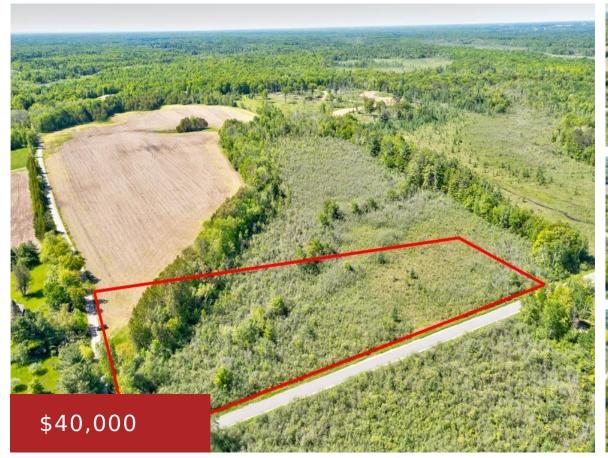

## **NETTLETON ROAD, BAGLEY JUNCTION, WI, 54143**

https://www.adashunjones.com

Porterfield 5.17 acres of recreational or building just minutes from the city. Mixed woods with 2 acres of ag land. Excellent hunting with a ridge on property. Make an offer!