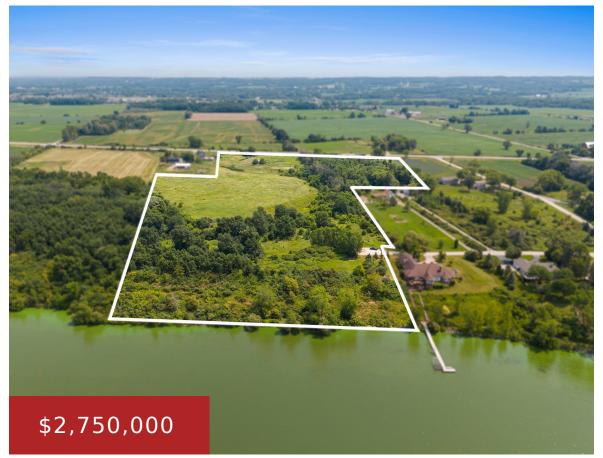

#### **NEW PLANK ROAD, DE PERE, WI, 54115-8638**

https://www.adashunjones.com

Check out this fabulous 25.8 acres on the Fox River with unbelievable views in the City of De Pere. This land runs from Hwy 57 to the Fox River (access off New Plank Rd and/or New Plank). The river frontage has 600 feet with riprap. Great piece of land for a subdivision or choose the...

## **Amenities**

Waterfront available: Yes Water Body Name: Fox River

Water Source: No Water Sewer: None