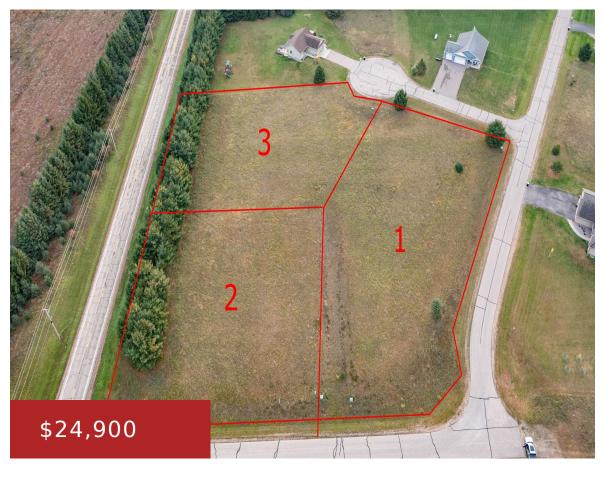

## NICHOLS CREEK ROAD, WAUPACA, WI, 54981

https://www.adashunjones.com

NICHOLS CREEK Road, WAUPACA, WI, 54981

Land

Agricultural, Vacant Land/Acreage

• Active

Affordable building lots, beautiful rural setting with low Town of Waupaca tax rate, 5 minutes from downtown. Enjoy the abundant wildlife in this country subdivision. Perk test in associated docs.

**Ben** RE/MAX Lyons Real Estate

**Features** 

GarageYN: No AttachedGarageYN: No

FireplaceYN: No PoolPrivateYN: No

Lot Features: Corner Lot, Level Utilities: Electricity Available, Phone Available

**Tax Amount:** 321.47