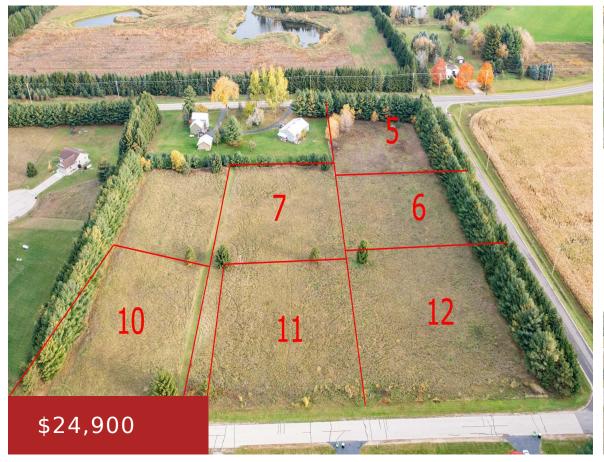

## NORTH HILL ROAD, WAUPACA, WI, 54981

https://www.adashunjones.com

Affordable building lots, beautiful rural setting with low Town of Waupaca tax rate, 5 minutes from downtown. Enjoy the abundant wildlife in this country subdivision.