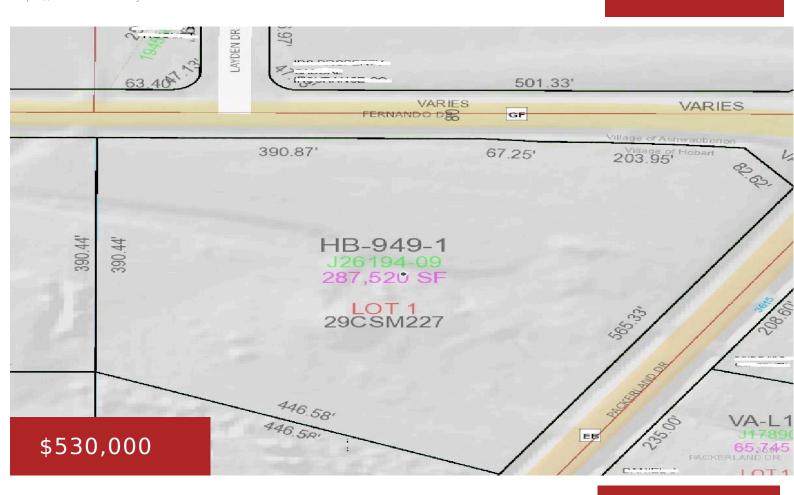

## PACKERLAND DRIVE 1, DE PERE, WI, 54115-0000

https://www.adashunjones.com

6.6 acres of commercial land situated on a highly visible corner in Hobart with a high car count. Prime building site!