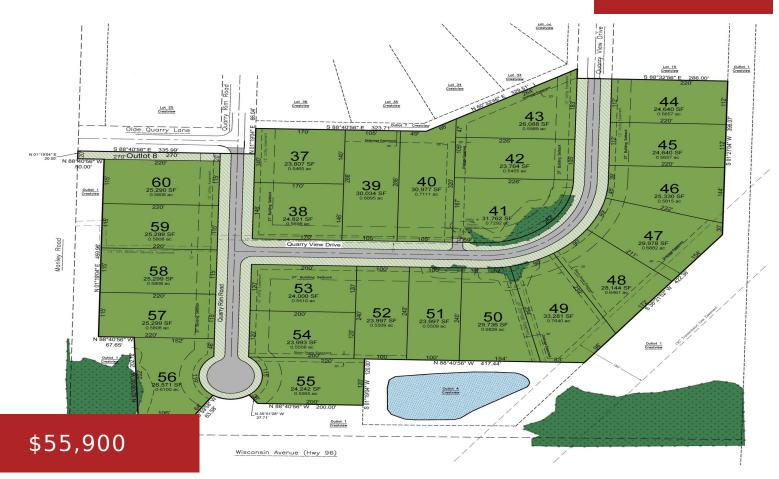

#### QUARRY VIEW Drive 43, Hortonville, WI, 54944

Large Greenville country style lots with all the amenities of city living! This south section of the Crestview Conservation subdivision offers private municipal sewer and water, no sidewalks, lots of nature, large lots, future walking trail, and a pond. All of this while being only minutes away from the airport, shopping, YMCA, etc! Build your... • Land •