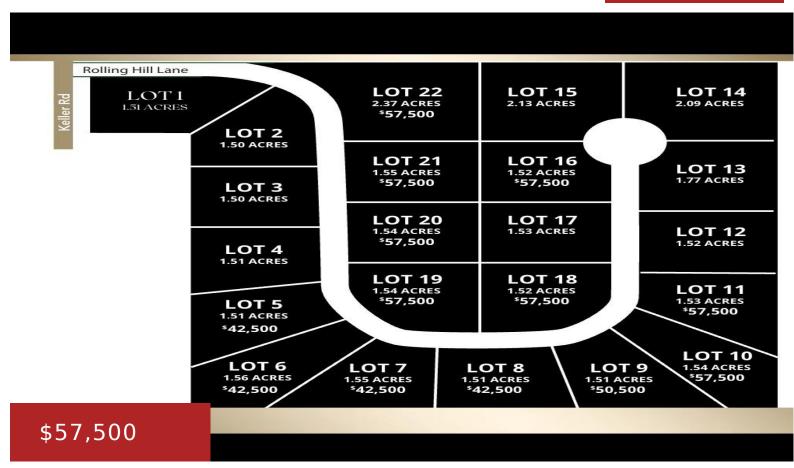

### **ROLLING HILLS LANE, MARINETTE, WI, 54143**

https://www.adashunjones.com

Discover the perfect canvas for your dream home in the serene and picturesque Rolling Hills Estates subdivision, located in the charming town of Peshtigo. These prime lots offer an incredible opportunity to build your future residence in a community that seamlessly blends the tranquility of country living with the sophistication of modern amenities. Nestled just...