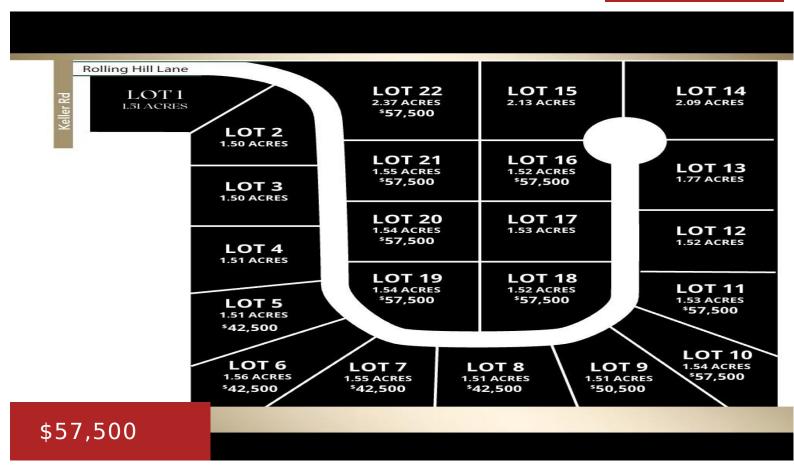

### **ROLLING HILLS LANE, MARINETTE, WI, 54143**

https://www.adashunjones.com

Discover the perfect canvas for your dream home in the serene and picturesque Rolling Hills Estates subdivision, located in the charming town of Peshtigo. These prime lots offer an incredible opportunity to build your future residence in a community that seamlessly blends the tranquility of country living with the sophistication of modern amenities. Nestled just...