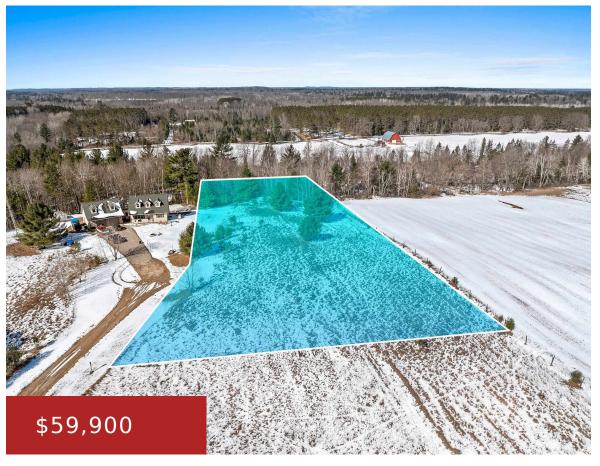

### **SAWMILL DRIVE, WAUSAUKEE, WI, 54177**

https://www.adashunjones.com

SAWMILL Drive, WAUSAUKEE, WI, 54177

Discover your perfect retreat in beautiful Marinette County! This stunning twoand-a-half-acre parcel of vacant land offers a unique blend of serenity and natural beauty. A gentle creek meanders gracefully through the back of the property, providing a soothing soundtrack to your outdoor adventures. With both wooded and cleared areas, this versatile lot is ready for...