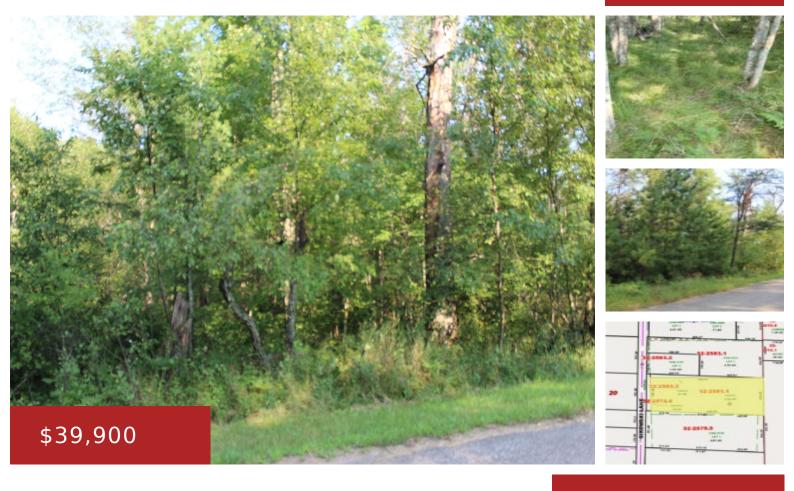

### SIKOWSKI LANE, STEPHENSON, WI, 54114

https://www.adashunjones.com

Looking for a nicely wooded 3.68 acre parcel just minutes from Crivitz to build that dream home, cabin or just use for camping until you built. Then check this sought after location with no covenants! Land is level with a natural trail going through used by the wildlife. There are blueberry and hazel nut...

Lot Features: Level

**Tax Amount: 176.13** 

AttachedGarageYN: No

PoolPrivateYN: No

**Utilities:** Electricity Available, Gas