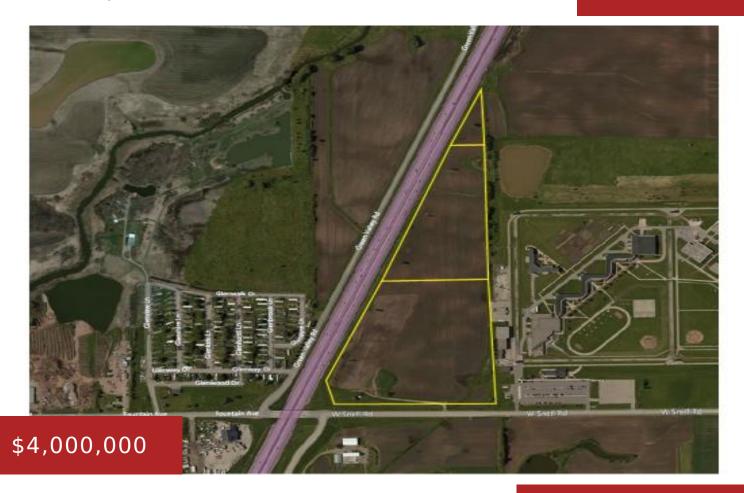

#### SNELL ROAD, OSHKOSH, WI, 54901-0000

https://www.adashunjones.com

For sale at \$80,000 per acre. 25 to 40 acres of prime commercial/industrial property fronting Interstate 41. Close to the US 45 interchange makes for great access and visibility. Will divide this into smaller parcels. Sewer and water available.