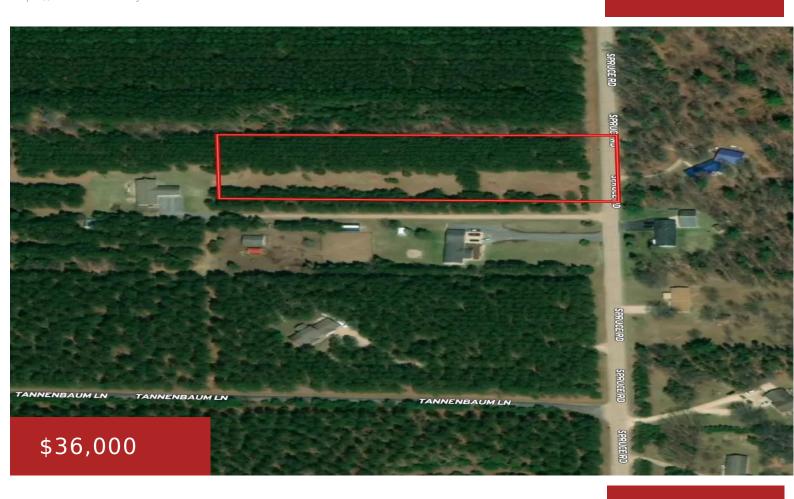

### **SPRUCE ROAD, CLINTONVILLE, WI, 54929**

https://www.adashunjones.com

This peaceful 3.12-acre parcel is situated between Clintonville and Shawano, offering a perfect spot to build your dream home. With more than half of the land wooded, it provides a serene, natural setting. Enjoy the tranquility of country living while still being conveniently located between two charming towns.