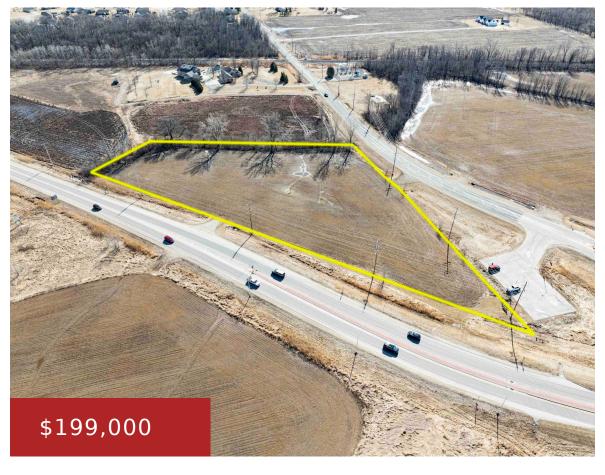

## **STATE ROAD 10 & 114, SHERWOOD, WI, 54169**

https://www.adashunjones.com

STATE ROAD 10 & 114, SHERWOOD, WI, 54169

OPPORTUNITY! 3.8 acres at the South East corner of the Roundabout at Hwy. 10 & 114 and Stommel Road. Two driveways: One at Stommel Road and one at Hwy. 10 & 114. Adjacent to the Park and Ride. Verbal Agreement allows farmer to plant and harvest the crop this year.