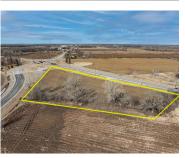

## **STATE ROAD 10 & 114, SHERWOOD, WI, 54169**

https://www.adashunjones.com

STATE ROAD 10 & 114, SHERWOOD, WI, 54169

OPPORTUNITY! 3.8 acres at the South East corner of the Roundabout at Hwy. 10 & 114 and Stommel Road. Two driveways: One at Stommel Road and one at Hwy. 10 & 114. Adjacent to the Park and Ride. Verbal Agreement allows farmer to plant and harvest the crop this year.