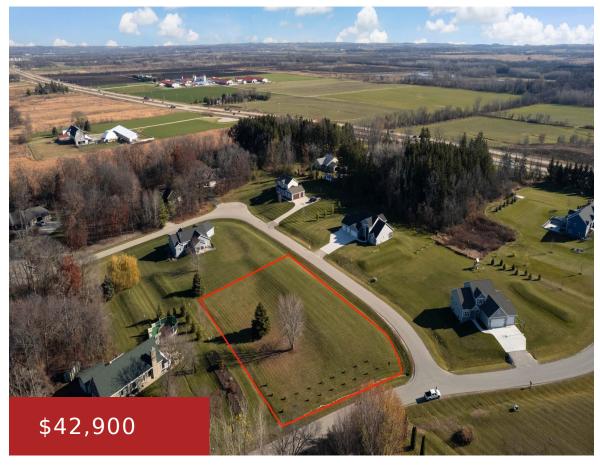

### **THOMASWOOD COURT 6, LAMARTINE, WI, 54937**

https://www.adashunjones.com

THOMASWOOD Court 6, Lamartine, WI, 54937

Considering building? 1 acre lot in country subdivision offers the perfect setting for your new home! A number of trees have already been planted to add to the privacy of this spacious lot. You'll have the country feel, but close enough to city amenities and convenient access to Hwy 151 & Hwy 41.