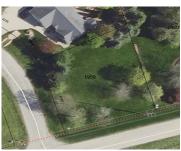

## **VALLEYWOOD LANE, APPLETON, WI, 54915**

https://www.adashunjones.com

VALLEYWOOD Lane, APPLETON, WI, 54915

Welcome to your future dream home location! This 0.34 acre lot is located in an established subdivision on a corner lot. The lot features beautiful mature trees, providing privacy and a sense of peace. Located in a convenient area close to amenities. Don't miss out on this opportunity!

- Land
- •

Residential, Vacant Land/Acreage

Closed

**Beau**Shorewest, Realtors

**Features** 

GarageYN: No AttachedGarageYN: No

FireplaceYN: No PoolPrivateYN: No

**Lot Features:** Corner Lot **Utilities:** Electricity Available