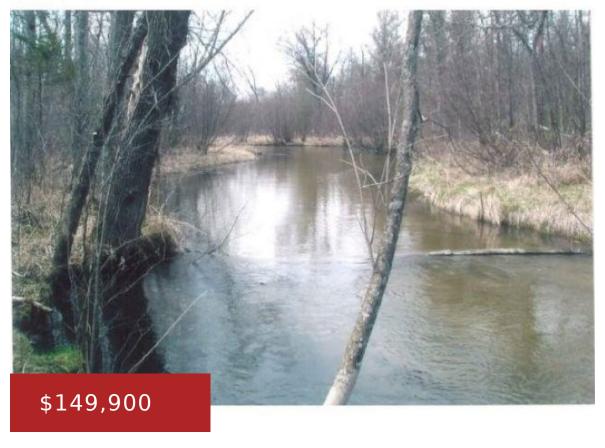

Mecan River frontage with 10 wooded acres. Adventurers Wanted. Create your rustic seclusion. Trout fish, camp, just wander in the woods. Road frontage makes this one a building site. Perc test on file. Certified Survey creates defined lot lines. Rustic  $10 \times 10$  cabin could be upgraded to a great deer station or storage. If...

**Utilities:** None

**Amenities** 

Waterfront available: Yes Water Body Name: Mecan River

Water Source: No Water Sewer: None

**Building Details** 

**NewConstructionYN: No** 

**Agent Details** 

Agent Full Name: Linda Freudenthal Agent Email: lindaf@kw.com