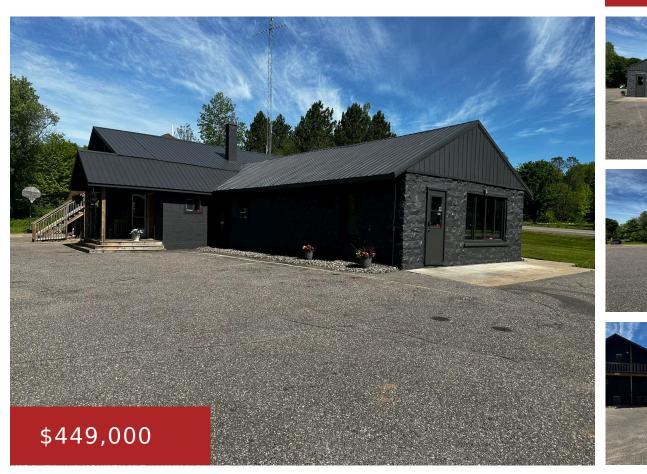

#### W15531 HWY 8 HIGHWAY, GOODMAN, WI, 54125

https://www.adashunjones.com

W15531 HWY 8 Highway, GOODMAN, WI, 54125

Opportunities are endless with this property! This is an old Bar/Restaurant that was converted to include three separate units of living space. Use all 3 as AirBnB units for maximized income opportunity or stay in the main unit as your primary residence and rent out the other two separate units! Property also comes with a...

> Chad Local Living Realty, LLC

- COMMERCIAL, Multifamily
- Active
- 2600 sq ft