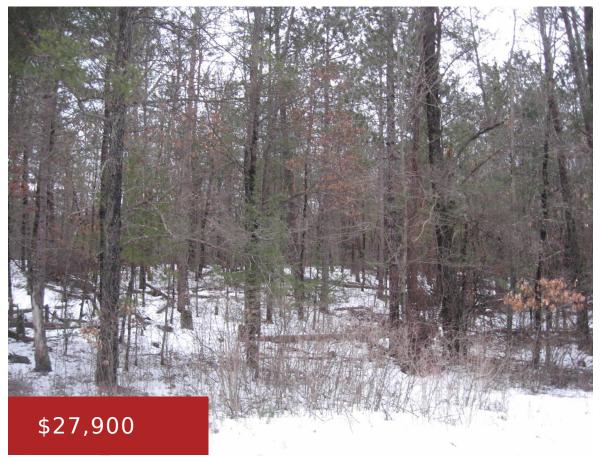

### W1939 MORNING STAR TRAIL, KESHENA, WI, 54135

https://www.adashunjones.com

W1939 MORNING STAR Trail, KESHENA, WI, 54135

- Land
- Residential, Vacant Land/Acreage
- Active

Vacant Legend Lake lot, wooded, no improvements, wooded. End of the road is the Morning Star Beach club entrance. Surrounded on three sides of lot is out lot area (green area) not adjacent to another lot on either side. Very private Fractional interest in the Morning Star Beach Club, access to the Legend Lake. No...