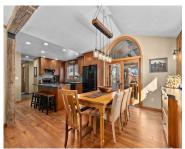

#### **Room Sizes**

| Room type            | Dimensions | Level |
|----------------------|------------|-------|
| Bedroom 1            | 17x12      | Main  |
| Bedroom 2            | 10x13      | Lower |
| Bedroom 3            | 14x9       | Lower |
| Family Room          | 16x25      | Lower |
| Kitchen              | 15x12      | Main  |
| Living Or Great Room | 25x19      | Main  |
| Dining Room          | 10x12      | Main  |