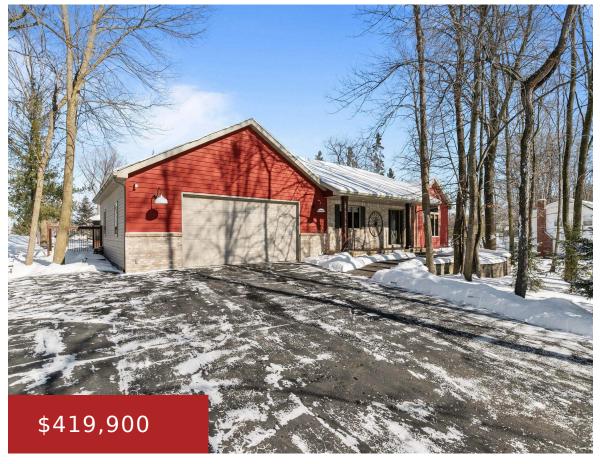

#### W1978 TEARDROP LANE, KAUKAUNA, WI, 54130

https://www.adashunjones.com

W1978 TEARDROP Lane, KAUKAUNA, WI, 54130

Impeccably cared-for home offering a private retreat with expansive outdoor spaces perfect for relaxation and enjoying nature. The spacious primary suite on the main floor features an oversized closet and a full bathroom for ultimate comfort. A charming three-season room with a cozy wood-burning fireplace provides a warm and inviting space, while the screened-in gazebo...

- 3 beds
- 3 baths
- Residential
- Residential
- Active
- 2348 sq ft