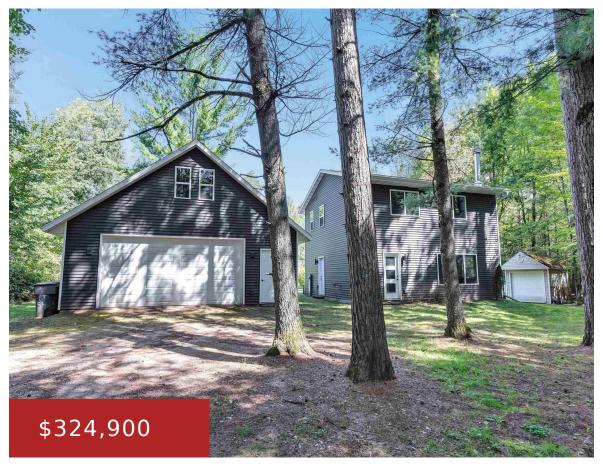

## W2345 BENT TREE PATH, KESHENA, WI, 54135

https://www.adashunjones.com

Welcome Home! Located in Keshena and the beautiful area of Legend Lake. Enjoy the privacy of this newly constructed 2-story home featuring 3 bedrooms and 2 full baths (half bath is unfinished), make this your own by adding the finishing touches. Some flooring is concrete or plywood subfloor. There is plenty of room for a...

**Shelly**Shorewest, Realtors

- 3 beds
- 2 baths
- Residential
- Residential
- Active
- 1560 sq ft

**Features** 

GarageYN: No AttachedGarageYN: No

FireplaceYN: No PoolPrivateYN: No

**Features:** One, Wood Burning **Above Grade Finished Area, sq ft:** 1560