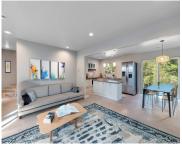

## **Room Sizes**

| Room type            | Dimensions | Level |
|----------------------|------------|-------|
| Bedroom 1            | 12x16      | Upper |
| Bedroom 2            | 12x10      | Upper |
| Bedroom 3            | 12x10      | Upper |
| Kitchen              | 20x11      | Main  |
| Living Or Great Room | 12x17      | Main  |