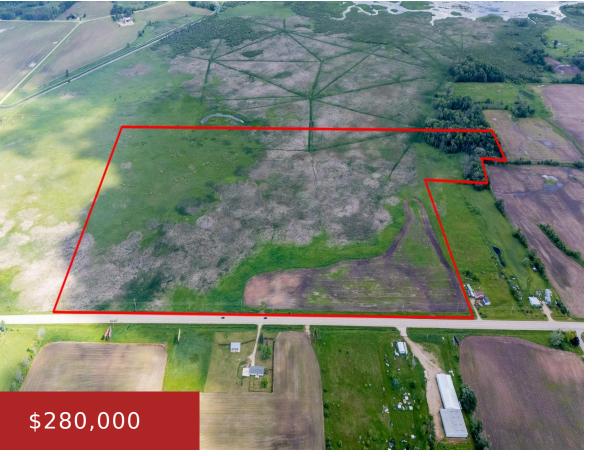

## **W2820 HWY 21, WARREN, WI, 54923**

https://www.adashunjones.com

Enjoy 70 acres of contiguous land in 2 separate tax bills. There is a survey on file. Some of the land is wetland, some tillable. Access from Hwy 21 is in.