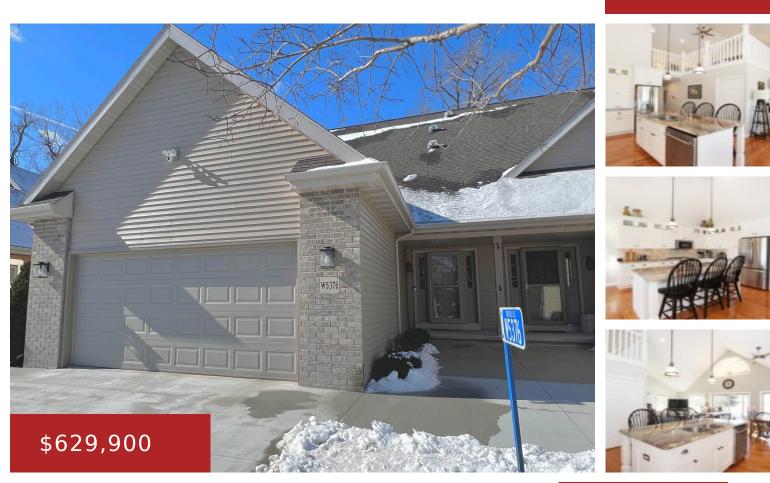

### W5376 MARTIN LANE, FOND DU LAC, WI, 54935

https://www.adashunjones.com

#### W5376 MARTIN Lane, FOND DU LAC, WI, 54935

Enjoy your morning coffee or evening cocktails on your private patio viewing the shimmering waters of Lake Winnebago and the Light House or access the lake from your private pier or your boat from the sheltered docking area. This 2369 sq. ft., 3 bedroom 3.5 bath luxury condo embraces the perfect blend of comfort and elegance with its...

Therese Adashun Jones, Inc.

- 3 beds
- Residential
- •

Condo,Condominium

- Closed
- 2469 sq ft

## Features

GarageYN: No

FireplaceYN: No

Features: Gas,One

Below Grade Finished Area, sq ft: 525

**Inclusions:** Stove, Refrigerator, Dishwasher, Microwave, GDO & Remotes, Garage Cabinets, Water Softener & RO Filter, Home Warranty, Pier, Storage Unit 2C

#### Above Grade Finished Area, sq ft: 1944

**Tax Amount:** 5837.43

**Exclusions:** Sellers personal property, Floating Shelves in Great Room, Mounted TV in Basement, White Welcome Sign in Foyer, Charging Units in Garage

## **Room Sizes**

| Room type            | Dimensions | Level |
|----------------------|------------|-------|
| Bedroom 1            | 17x16      | Main  |
| Bedroom 2            | 18x13      | Upper |
| Bedroom 3            | 16x13      | Lower |
| Kitchen              | 14x12      | Main  |
| Living Or Great Room | 17x17      | Main  |
| Dining Room          | 14x11      | Main  |
| Other Room           | 15x10      | Upper |
| Other Room 2         | 7x7        | Main  |
| Other Room 3         | 10x6       | Main  |

# **Building Details**

NewConstructionYN: NoHeating: CentralExterior material: Brick, VinylParking: Attached, Garage - 2 Car