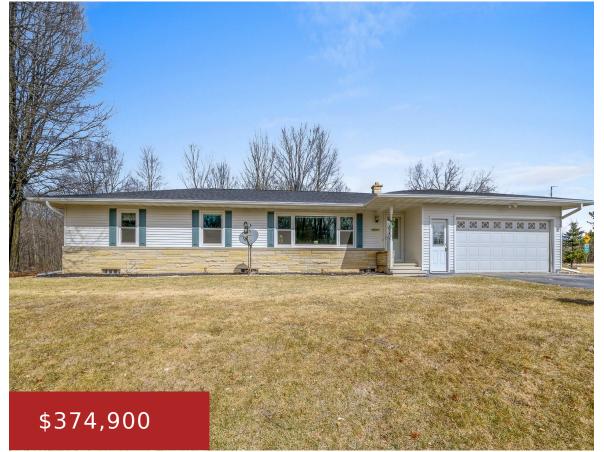

# W6504 COUNTY ROAD X, WAUSAUKEE, WI, 54177-8954

https://www.adashunjones.com

The best in Country living is right here! This spacious & updated Middle Inlet home sits on 3+ acres and has it all. Over 1600 SF of living space – 3 bedrooms, 2 baths, living room, formal dining, eat-in kitchen, 1st floor laundry & room to expand in the unfinished basement. The property offers even...

Jill Keller Williams Green Bay W6504 COUNTY ROAD X, WAUSAUKEE, WI, 54177-8954

- 3 beds
- 2 baths
- Residential
- Residential
- Active
- 1632 sq ft