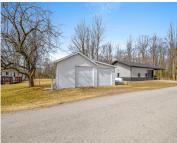

## **Building Details**

| NewConstructionYN: No                      | ArchitecturalStyle: Ranch                  |
|--------------------------------------------|--------------------------------------------|
| Heating: Radiant, Wall Unit(s)             | Basement: Crawl Space, Full                |
| Exterior material: Deck,Storage Shed,Vinyl | Parking: Addtl Garage(s),Attached,Detached |