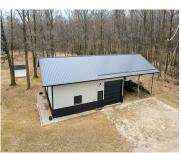

### Features

GarageYN: No FireplaceYN: No ExteriorFeatures: Deck, Storage Shed Features: None Tax Amount: 2204

## **Building Details**

| NewConstructionYN: No                      | ArchitecturalStyle: Ranch                  |
|--------------------------------------------|--------------------------------------------|
| Heating: Radiant, Wall Unit(s)             | Basement: Crawl Space, Full                |
| Exterior material: Deck,Storage Shed,Vinyl | Parking: Addtl Garage(s),Attached,Detached |