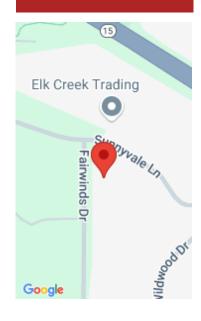

### W7020 OTIS DRIVE 64, GREENVILLE, WI, 54942

https://www.adashunjones.com

Large 0.5854 Acre Lot on a quiet looped street!!!! Outbuildings allowed on Lot 64 in the 1st Addition to Country Meadows! A tributary to Bear Creek runs North of the Lot with a great tree line! Lot is on nice high ground with about 6 feet of slope East to West that may allow for...