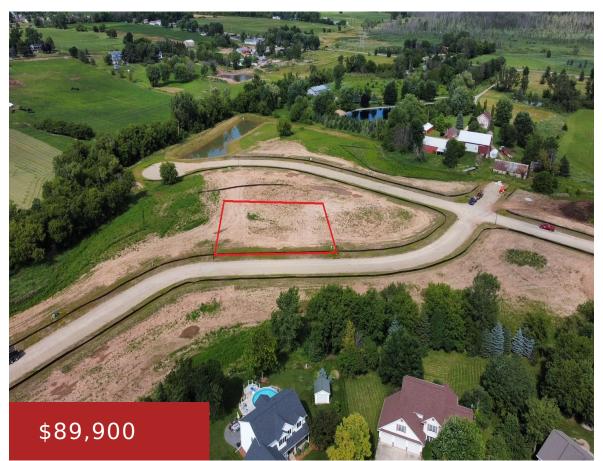

### W7020 OTIS DRIVE 64, GREENVILLE, WI, 54942

https://www.adashunjones.com

Large 0.5854 Acre Lot on a quiet looped street!!!! Outbuildings allowed on Lot 64 in the 1st Addition to Country Meadows! A tributary to Bear Creek runs North of the Lot with a great tree line! Lot is on nice high ground with about 6 feet of slope East to West that may allow for...