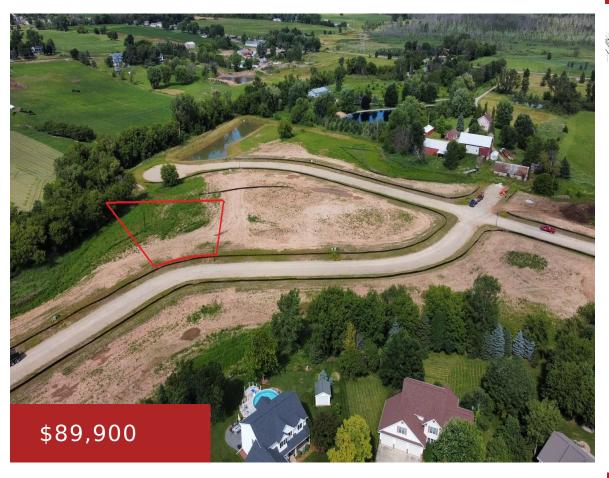

### **W7038 OTIS DRIVE, GREENVILLE, WI, 54942-0000**

https://www.adashunjones.com

0.5513 Acre Lot 63 in 1st Addition to Country Meadows. Lot has mature trees in the back corner and slopes down 10. from front to back which may allow for a exposed basement. Lot includes city water, sanitary sewer, storm sewer, power, gas and cable stubbed to the lot line.

#### **Features**

GarageYN: No AttachedGarageYN: No

FireplaceYN: No PoolPrivateYN: No

Lot Features: Rolling Slope Utilities: All Underground, Cable Available, Electricity Available,

High Speed Internet, Gas

#### **Amenities**

Waterfront available: No Water Source: Municipal/City, Water Lateral

to Lot Line

Sewer: Municipal Sewer, Sewer Lateral to Lot Line