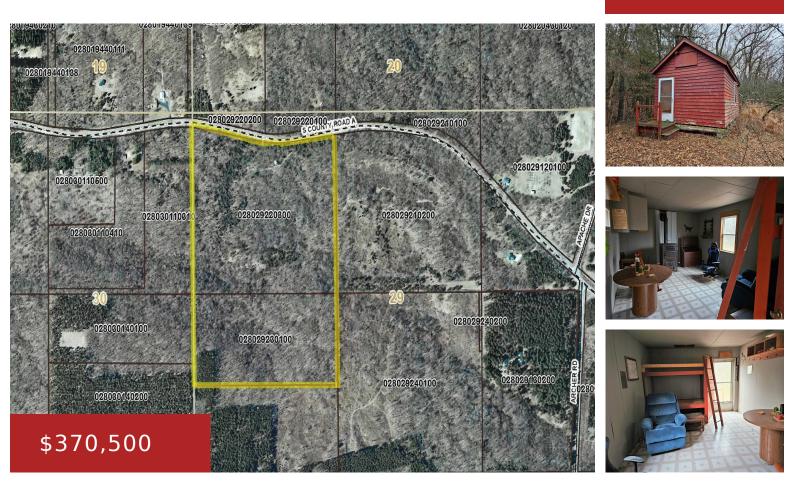

## W9229 COUNTY ROAD A, ALMOND, WI, 54909

https://www.adashunjones.com

W9229 COUNTY ROAD A, ALMOND, WI, 54909

Rolling oak ridges dotted with evergreens and laced with deer trails! This premium parcel is nestled in the heart of central Wisconsin's Big Buck country! Spectacular 57 acres approx. 4 mile west of Wild Rose serves up a natural food base of acorns with balsam, pines and areas of thick underbrush where the old whitetails...

## Features

GarageYN: NoAttachedGarageYN: NoFireplaceYN: NoPoolPrivateYN: NoLot Features: Rolling Property, Rural - Not Subdivision, WoodedUtilities: Electricity AvailableTax Amount: 4231Value