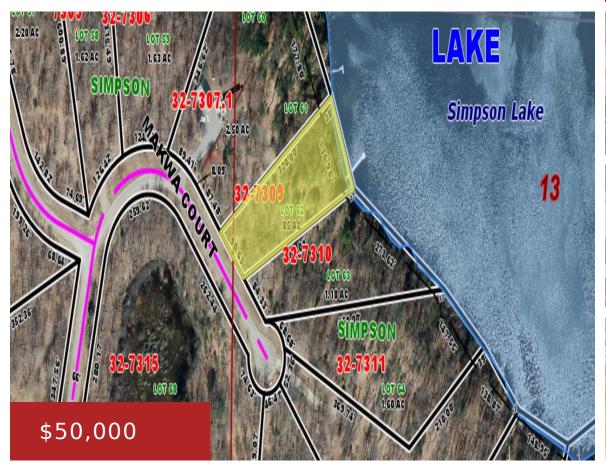

https://www.adashunjones.com

Water-frontage on Simpson Lake ! Here's a chance to own a parcel on Simpson Lake with 137 ft. of frontage! Enjoy the scenic views over looking the lake while enjoying a picnic on the  $14.5 \times 14.5$  deck watching nature. Walk the trail to the lake where an updated 56 ft. dock is ready for you to enjoy...

## **Amenities**

Waterfront available: Yes Water Body Name: Simpson Lake

Water Source: No Water Sewer: None