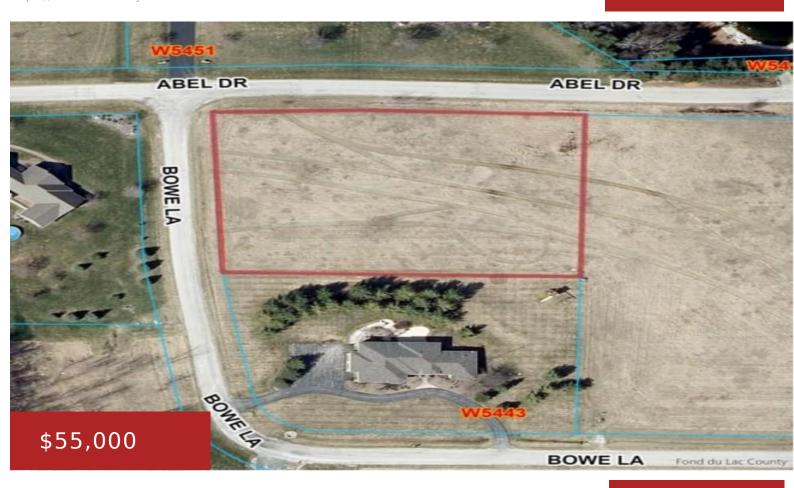

# WHISPERING WINDS ESTATE DRIVE 21, BYRON, WI, 54937

https://www.adashunjones.com

WHISPERING WINDS ESTATE Drive 21, Byron, WI, 54937

Escape the hustle and bustle and create your perfect retreat on this stunning piece of rural land located just southeast of Fond du Lac. With 1.7 acres of open space and peaceful surroundings, this is the ideal spot to build your dream home. This land offers endless possibilities! Don't miss out on this rare opportunity...