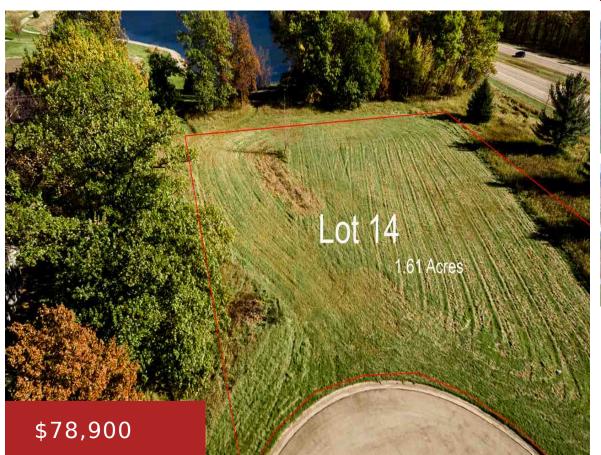

### WHITE TAIL DRIVE C14, FREMONT, WI, 54940

https://www.adashunjones.com

Location, Location! Great opportunity in Fremont, Come check out the area's best kept secret located minutes from the Fox Valley. Affordable Commercial lot prices with Waste Available to Site = Laterals. Accessible to the highway & distinct visibility. Close to downtown Fremont and local amenities. Call today for more details!