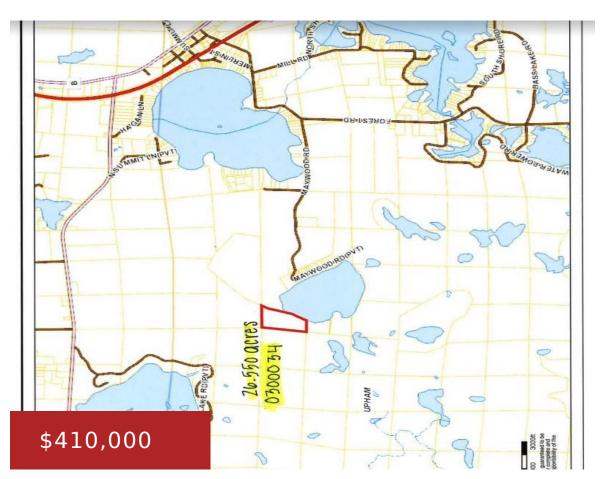

## **WINTER ROAD, SUMMIT LAKE, WI, 54485**

https://www.adashunjones.com

Beautiful 44.76 acres on Clear Lake. Per seller approximately 1200 ft of water frontage and 2/3 of the property is a sandy beach. No utilities on or at property. Three parcels included in the purchase price (0300035 (17.710 acres) , 0300035.002 (.500), 0300034 (26.550 acres)). This property is great for pan fishing, deer, duck and...