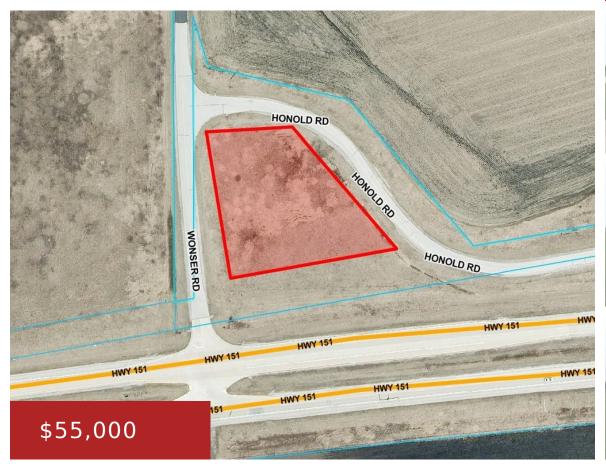

## **WONSER ROAD, FOND DU LAC, WI, 54937**

https://www.adashunjones.com

This 1.32 Acre Parcel on Hwy 151 is just minutes from Fond du Lac & has great Visibility with a high traffic count ideal for for a Self Storage Business or just for your personal needs. Its a very convenient location between Fond du Lac and Waupun in the Town of Lamartine. Its currently Zoned...