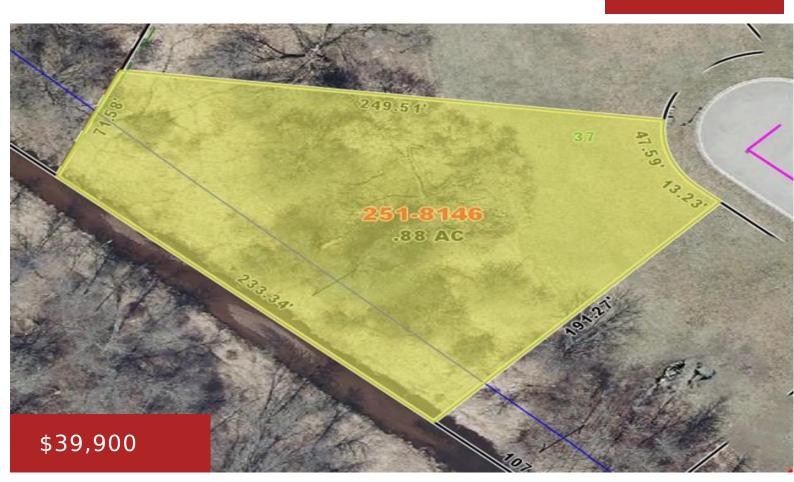

## WOODSIDE CIRCLE, MARINETTE, WI, 54143

https://www.adashunjones.com

WOODSIDE Circle, MARINETTE, WI, 54143

Tired of being runner up in the housing market race? Build your dream home here at Lake Park Estates – A Newer subdivision in the heart of Marinette.

## **Features**

GarageYN: NoAttachedGarageYN: NoFireplaceYN: NoPoolPrivateYN: NoLot Features: Cul-De-SacUtilities: Cable Available, Electricity Available, High Speed Internet,<br/>GasTax Amount: 560.24